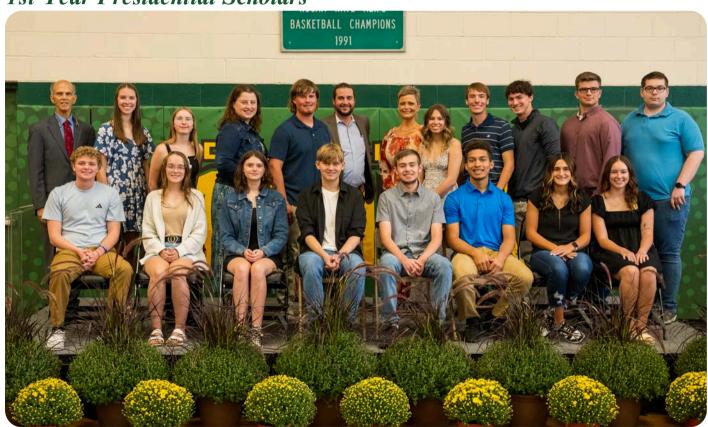

# 1st Year Presidential Scholars

Front Row: Luke Barney, Breanna Bolser, Kyna Corley, Keegan Cramer, Connor Dittmar, Josiah Hoskins, Charissa Johnson, Krislynn Kizer Back Row: Dr. Nacco, Clara McCool, Alyssa Reifsteck, LinAnn Riggleman, Cade Schaumburg, Ryan O'Shaughnessy, Tonya Hill, Leyla Shelton, Tyler Smoot, Evan Webb, Garrett Wells, Chase Williams