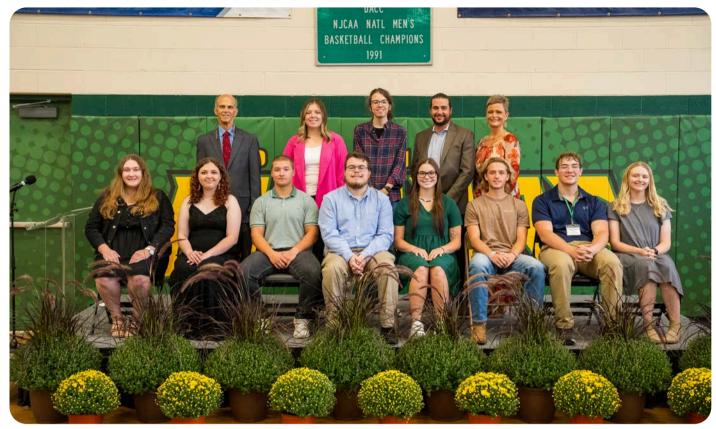

# 2nd Year Presidential Scholars

Front Row: Faith Cline, Grace Conklin, Ethan Davis, Paul Harms, Lily Jameson, Logan Leigh, Ethan Richards, Hannah Smith Back Row: Dr. Stephen Nacco, Emmalee Trover, Dylan Taylor, Ryan O'Shaughnessy, Tonya Hill