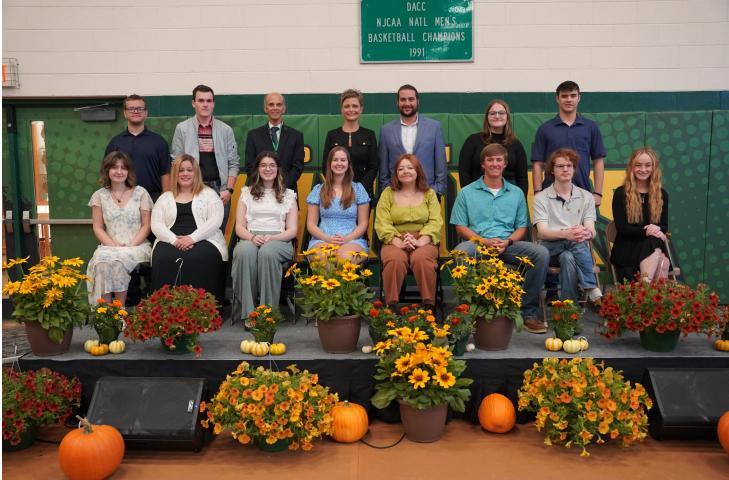

## 2nd Year Presidential Scholars

**Front Row:** Allison Bostwick, Trinity Dokey, Marlee Harper, Madelyn Hudson, Layla Martinez, Kaden Mingee, Skyler Morgan, Ashlynn Pinnick **Back Row:** Seth Pollitt, William Sandusky, Dr. Stephen Nacco, Tonya Hill, Ryan O'Shaughnessy, Abigail White, Garrett Williford