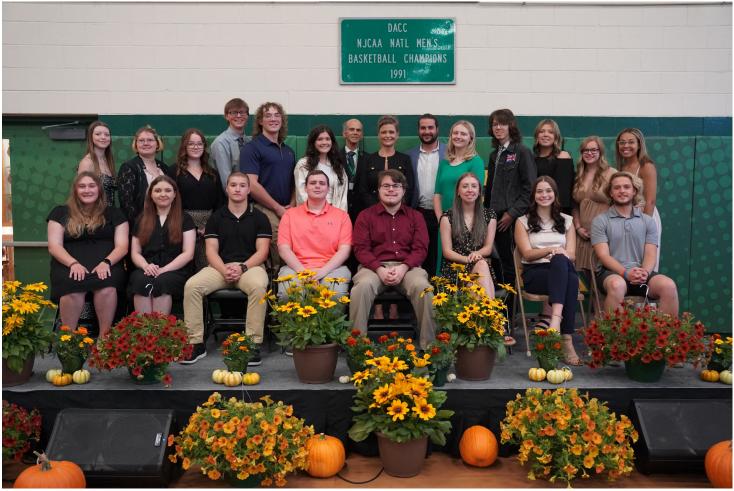

## **1st Year Presidential Scholars**

**Front Row:** Faith Cline, Grace Conklin, Ethan Davis, Jarron Fleming, Paul Harms, Lilli Hutson, Lily Jameson, Logan Leigh **Back Row:** Aria Leppard, Addison O'Brien, Gabrielle Pataki, Jackson Priest, Ethan Richards, Audrey Schnaus, Dr. Stephen Nacco, Tonya Hill, Ryan O'Shaughnessy, Hannah Smith, Dylan Taylor, Emmalee Trover, Cheyenne Walls, J'Lynn Waltz