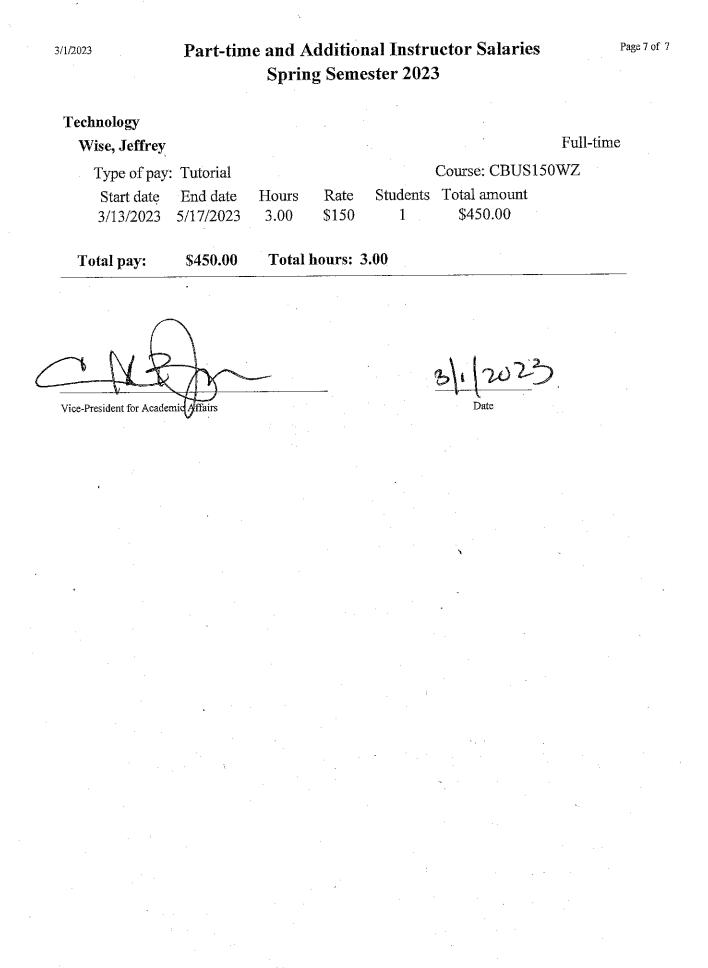

2/14/2023    | Hours         | Rate          | Students<br>- | Total amount<br>\$335.04   |           |
| Fotal pay:           | \$678.20              | Total         | hours:        |               |                            |           |
| Wilson, Alan         |                       |               |               |               |                            | Full-time |
| Type of pay          | y: Tutorial           |               |               |               | Course: AUTO24             | 42G       |
| Start date 1/17/2023 | End date 5/18/2023    | Hours<br>3.00 | Rate<br>\$150 | Students<br>1 | Total amount<br>\$450.00   |           |
| Fotal pay:           | \$450.00              | Total         | hours: 3      | 3.00          |                            |           |

71



Board Consideration of Approval of Travel Expenditures for Trustees AGENDA ITEM: 12B

AGENDA TITLE: BOARD CONSIDERATION OF APPROVAL OF TRAVEL EXPENDITURES FOR TRUSTEES

DATE: March 16, 2023

RESOURCE: Dr. Stephen Nacco

SUBMITTED FOR: APPROVAL

SUMMARY: Per Public Law 99-0604, known as the "Local Government Travel Expense Control Act," travel expenses for members of the Board of Trustees must be approved at an open meeting of the Board.

A total of \$1,473.07 was expended for travel expenditures for trustees over the last month. The expenses were for the ACCT National Legislative Summit in Washington, DC in February 2023 for Mr. Greg Wolfe.

May we ask the Board to approve the travel expenditures listed above.

**Board Recognition of Trustees** 

Board Consideration of Retirement 1. Larr