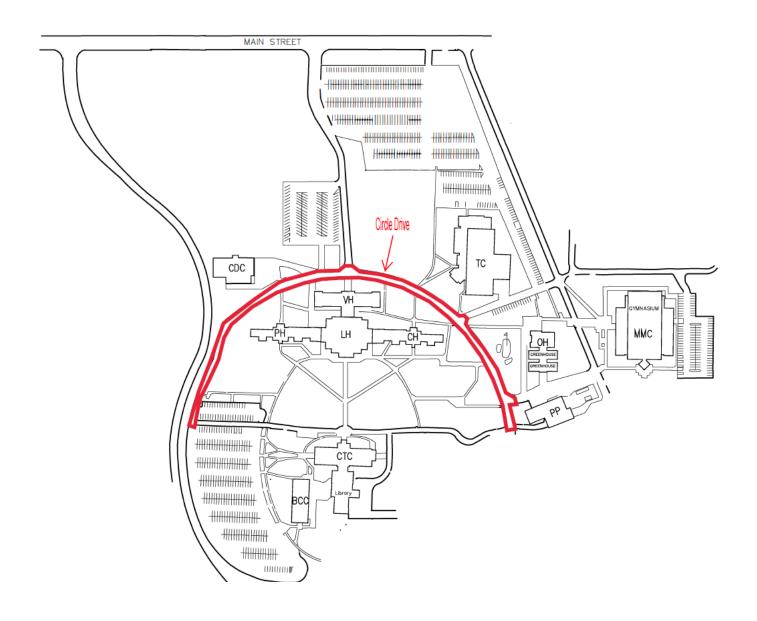

#### I. BOARD CONSIDERATION TO REPAVE THE CIRCLE DRIVE

Approval is being requested to advertise and obtain bids to repave the Circle Drive (aka, Palmer Drive). The asphalt pavement on this drive has numerous potholes and cracks, and is in need of repaving. Don Walton of Walton & Associates Architects has estimated the project cost to be \$190,000, including construction contingency and A/E fees. This includes asphalt milling, new 2" asphalt surface, and striping where necessary on approximately 48,000 sq. ft. of roadway. Pending approval, funding for this project will come from 2016 Bond Funds designated for facilities repairs and 2018 Debt Certificate funds designated for facilities maintenance.

Upon motion by Mr. Hill, and a second by Mrs. Hill, the Board approved the repaving of the Circle Drive (aka, Palmer Drive) and the utilization of Don Walton for architect/engineering services. The motion passed by roll call vote: 8 yeas, 0 nays.