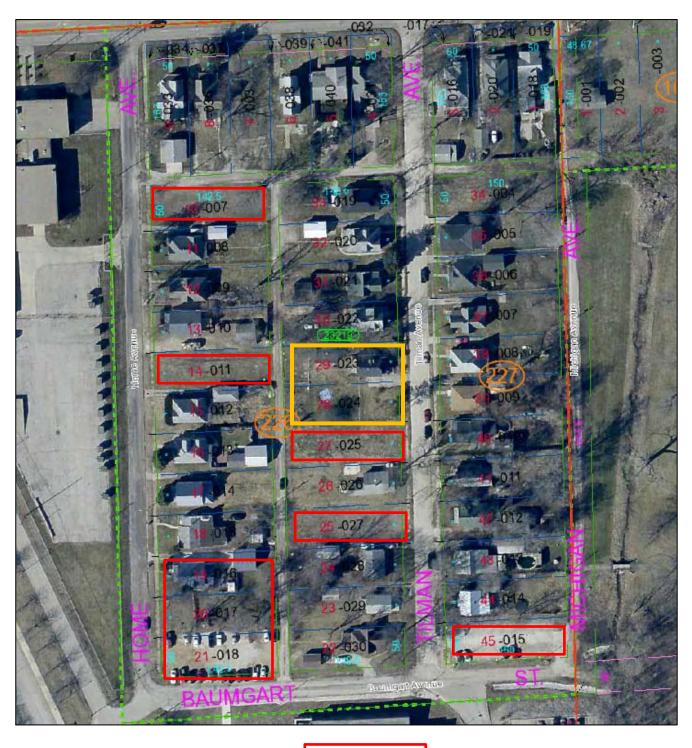

A summary of the FY-2019 RAMP list includes: Clock Tower Center Remodeling and Addition, Ornamental Horticulture Rehabilitation, Campus Storage Facility, and Parking Lot Repair – Tillman Avenue and Baumgart Street.